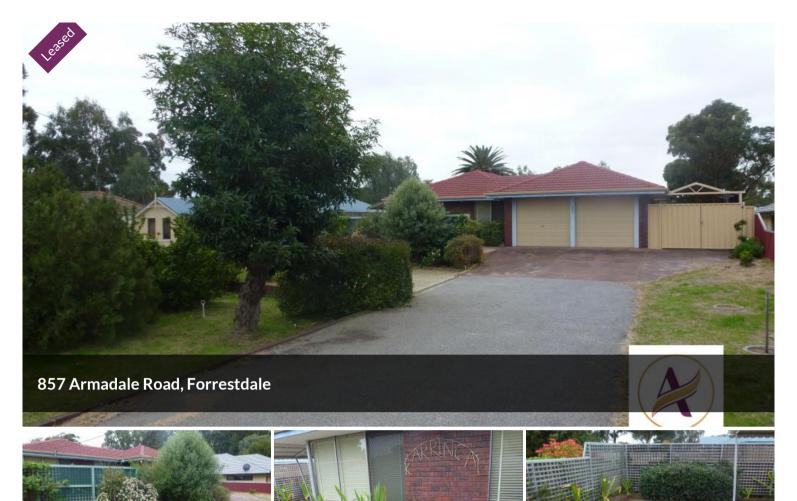

## **UNDER APPLICATION**

**UNDER APPLICATION** 

This original 3 bed 1 bath home has just had new flooring, and complete repaint on the inside. t

Property features:

Original home built in 1976

Three bedrooms, main with built in robes, and minor bedrooms have free standing robes

Kitchen / Dining

Lounge room

Laundry

Enclosed sun room

Double garage, plus separate carport

Fully fenced property

3 Sheds

What you might want to know; You are....

- \* Approx. 1km from the proposed new Primary School on Anstey Road.
- \* Approx. 1.5km from Tonkin Highway.

△ 3 △ 1 △ 3 □ 2 m2

**Price** \$365.00

Property Type Rental

Property ID 202

Land Area 2 m2

**Agent Details** 