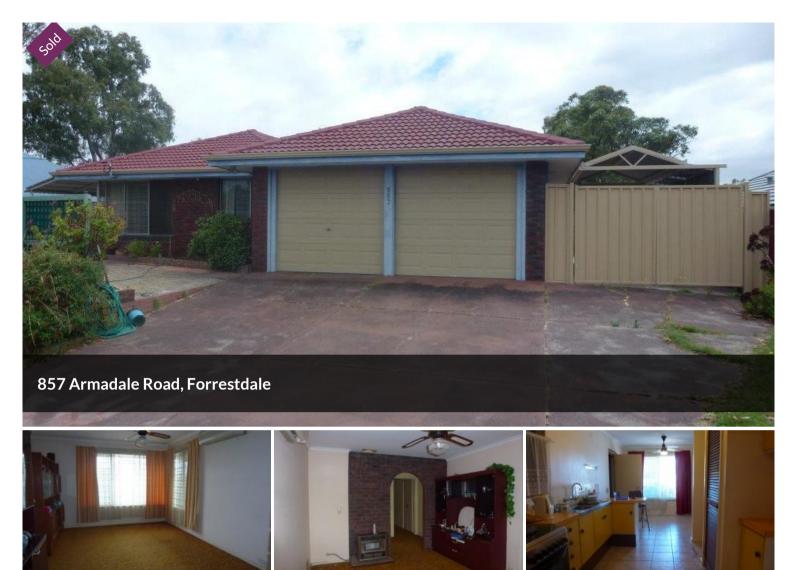

# Land Area 2,024 sqm -

New Price \$560,000.00

Home Opens By Appointment

Just think what you can do with this original 1976 home on 2,024sqm of land

Invest in your future with this exciting Forrestdale property, bordering the Anstey Road East Redevelopment precinct.

# 🛱 3 📇 1 🚓 3 🗖 2 m2

| Price         | SOLD        |
|---------------|-------------|
| Property Type | Residential |
| Property ID   | 157         |
| Land Area     | 2 m2        |

## **Office Details**

Avante' Real Estate 08 9414 6818

\* Approx. 2km to Nicholson Road.

\* Approx. 8.5km from Kwinana Freeway.

\* Approx. 9.5km to Cockburn and the Armadale CBD.

- Property features:
- Original home built in 1976
- Three bedrooms, 1 bathroom
- Kitchen / Dining
- Lounge room
- Laundry
- \_\_\_\_\_,
- Enclosed sun room
- Double garage, plus separate carport
- Fully fenced property
- 3 Sheds