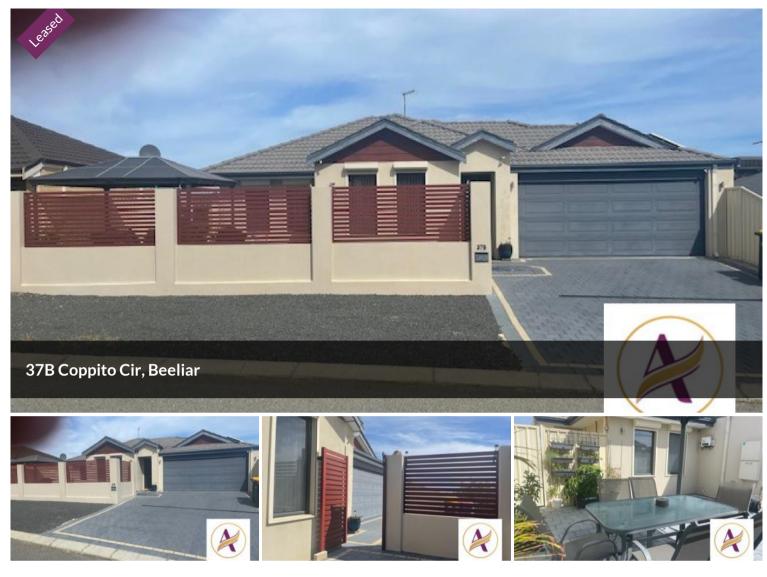

# **UNDER APPLICATION**

This lovely home oozes style, proudly perched in an elevated position, located close to everything in the bustling Beeliar community.

Set only moments from parklands, transport links, South Coogee Primary School and Beeliar Shopping Center, Gateway Shopping Center, Cockburn Central train station, Kwinana freeway and the magnificent beaches at Cockburn Sound.

If a hassle-free lifestyle is your priority then look no further. Available from the 23rd March so you need to register your interest now.

#### The Residence:

Open plan living and dining zone with split system air conditioning

Well designed modern kitchen with stainless steel appliances, dishwasher, stone bench tops and lots of cupboards

Master bedroom with private en-suite and built in wardrobe

## **Office Details**

Avante' Real Estate 08 9414 6818

2 Outdoor alfresco entertaining areas with low maintenance – 1 at the front of the home and one at the back

Bigger than normal double remote garage with extra storage room